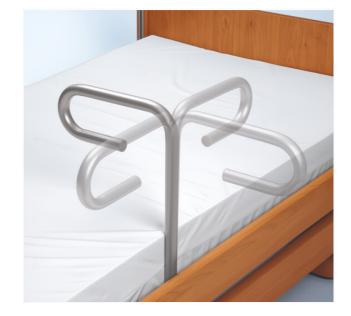

#### Code: 20043

The stand-up aid has been designed with the safety of residents in mind. The loop style stand-up aid fixes to the side of the bed frame in multiple positions providing stability when getting up from the bed. It supports residents to move independently, limiting physical strain and preventing the risk of falls. The stand-up aid includes an accessory adaptor to fit the Sentida SC bed.

## **FEATURES**

- Includes accessory adaptor to suit Sentida SC bed
- Provides safety and stability when existing the bed
- Limits physical strain for residents
- Suits multiple positions