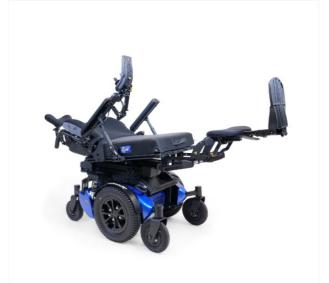

#### **FEATURES**

- Patented dual-action suspension, fully independent 6-wheel interactive suspension with vertical shock absorption
- Compact turning radius
- Completely modular
- Low seat to floor height
- 4-pole German motors provide a smooth, responsive ride with speeds up to 10km per hour
- Multiple frame, drive wheel and caster options
- R-net expandable electronics
- Available with both independent elevating leg rests and power centre mount foot platform
- Full 50 degree tilt, 160 degree recline and seat elevation available

### **SPECIFICATIONS**

| Code(s)                    | 0600-0010 | 0600-0015 |
|----------------------------|-----------|-----------|
| Max weight capacity        | 136kg     | 136kg     |
| Base width                 | 645mm     | 645mm     |
| Base length                | 890mm     | 890mm     |
| Base turning radius        | 510mm     | 510mm     |
| Seat width range           | 15 - 22"  | 15 - 22"  |
| Seat to floor height range | 17.12"    | 18.25"    |
| Speed                      | 10km/h    | 10km/h    |
| Battery                    | 50amp     | 50amp     |
| Product weight             | 57kg      | 57kg      |