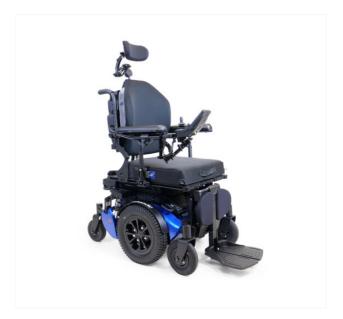

# Alltrack M3 mid-wheel drive power wheelchair

Code(s): 0600-0010, 0600-0015

The Alltrack M3 Power Wheelchair provides the perfect blend of indoor maneuverability and outdoor performance, ideal for active lifestyles. Thanks to the patented dual-action suspension, the Alltrack M3 Power Wheelchair enables users to easily navigate everyday obstacles both indoors and out. Each Alltrack M3 Power Wheelchair is fully modular and can be equipped with a wide array of positioning and electronic accessories providing exceptional performance and endless possibilities.

#### **FEATURES**

- Patented dual-action suspension, fully independent 6-wheel interactive suspension with vertical shock absorption
- Compact turning radius
- Completely modular
- Low seat to floor height
- 4-pole German motors provide a smooth, responsive ride with speeds up to 10km per hour
- Multiple frame, drive wheel and caster options
- R-net expandable electronics
- Available with both independent elevating leg rests and power centre mount foot platform
- Full 50 degree tilt, 160 degree recline and seat elevation available