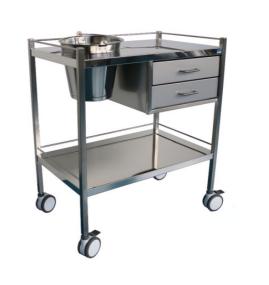

# Stainless steel plaster trolley with bucket

Code: 0520-2900-05

These plaster trolleys are made from high quality 304 stainless steel and include a 12-litre stainless steel bucket. The trolley has four 100mm rubber castors, two braking and two non-braking. The tension telescopic ball bearing drawer runners ensure smooth operation and safety folds to all edges ensures safety.

#### **FEATURES**

- 304 stainless steel construction
- Safety folds to all edges
- 4x 100mm rubber castors, 2x braking
- Tension telescopic ball bearing drawer runners
- 12-litre stainless steel bucket