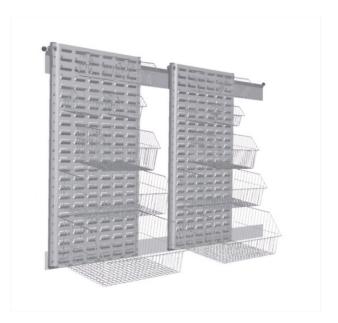

# Louvre panels for bin storage

Code(s): 0910-3100-05, 0910-3100-10, 0910-3100-20

This single hanging louvre panel is removable, providing access to the wall space for cleaning. It is AS4187 compliant, allowing for easy cleaning behind the louvre panels.

#### **FEATURES**

- Use combinations of the different sized panels above one another to maximise wall space available for basket storage
- 457mm wide
- Available in 457mm, 914mm and 1829mm heights
- Baskets and dividers can be purchased separately

### **SPECIFICATIONS**

| Code(s)            | 0910-3100-05  | 0910-3100-10  | 0910-3100-20   |
|--------------------|---------------|---------------|----------------|
| Overall dimensions | W 457 H 457mm | W 457 H 914mm | W 457 H 1829mm |