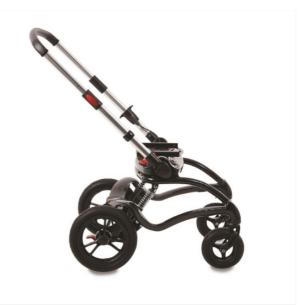

# R82 Stingray frame for x:panda shape

Code(s): 0500-8702122, 0500-8702212-XP

The R82 Stingray frame for x:panda shape is a versatile child mobility solution with a turntable base that allows for easy switching between forward and rearward facing positions. It has a trendsetting design, adjustable features, and easy steering. Offering tilt and recline functions, swivel or fixed front wheels options, and various brake systems. It can accommodate other seats including the Panda Futura and x:panda seats.

#### **FEATURES**

- 180° turnable seat unit for child exploration and eye contact
- Foldable frame for easy storage and transportation
- Tilt-in-space function for resting in desired position
- Complies with ISO 7176-19 for safe transportation in vehicles
- Approved for transportation of 40kg user weight in vehicles