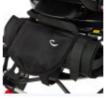

### ACCESSORIES

Code(s): 0500-8720902 R82 Stingray transport fittings

Code(s): 0500-8776290 R82 Stingray storage tray

Code(s): 0500-8720600 R82 Stingray shopping basket

Code(s): 0500-8776295 R82 Stingray oxygen bottle holder