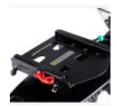

Code(s): 0500-8776291 R82 Stingray IV pole connecting plate

Code(s): 0500-8776313 R82 Stingray frame adaptor for x:panda shape seat