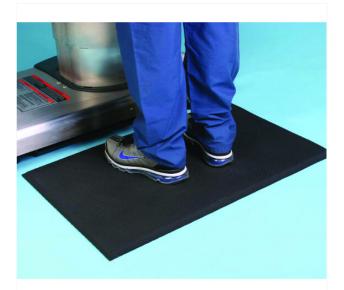

# Schurefoot Comfort mat

Code(s): 0510-1000-05, 0510-1000-10

The SchureFoot comfort mat is ideal at scrub sinks, nurse's stations or at operating tables. Helps reduce fatigue, pain and discomfort associated with standing for long periods of time.

#### **FEATURES**

- Absorbent-resistant closed-cell foam
- Bevelled, low-profile edges
- Non-slip surface, ideal for hospital environments
- Withstands high pressure water cleaning up to 121°C