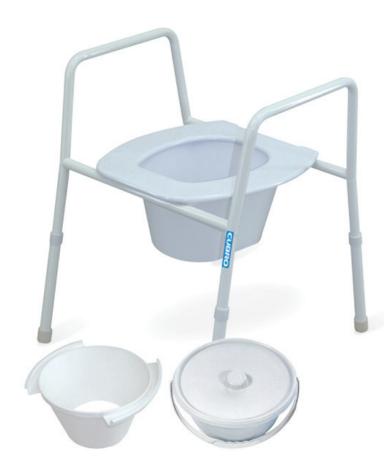

# Viking Over Toilet Frame

**Durable and Versatile** 

## **Over Toilet Frame**

This raiser is designed to assist a person on and off the toilet. It can also be used as a bedside commode as it comes standard with a pan and lid. Being height adjustable means it caters for a range of patients needs. The frame is pretreated for extra rust protection which makes it a durable solution. The stackable frame allows for easy storage of multiple frames.

#### **FEATURES**

- Stackable steel frame is pre-treated for extra rust protection
- Height-adjustable •
- Flip-up seat can be easily removed for cleaning
- Comes standard with splash guard and bowl & lid

### SPECIFICATIONS

Seat height adjusts: 480mm - 620mm Width inside arms: 445mm Max. user weight: 150kg

Ordering Code: 390/325

**FEATURES** 

Height adjustable Legs can be lengthened/ shortened to cater for