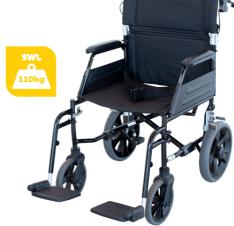

## XLITE CUBR Transit wheelchair

## Ultra lightweight for easy transportation

The XLITE wheelchair is an ultra lightweight wheelchair for easy transportation. It is also compact making it easier to get in and out of cars. Available in two seat widths.

## **Features**

- Quick release fold down backrest
- Swing-away, length adjustable footplates
- Full length padded arms
- Lap belt
- Adjustable footplate height
- 2x solid PU 12" (305mm) rear wheels and 2x solid 8" (200mm) front TPR wheels